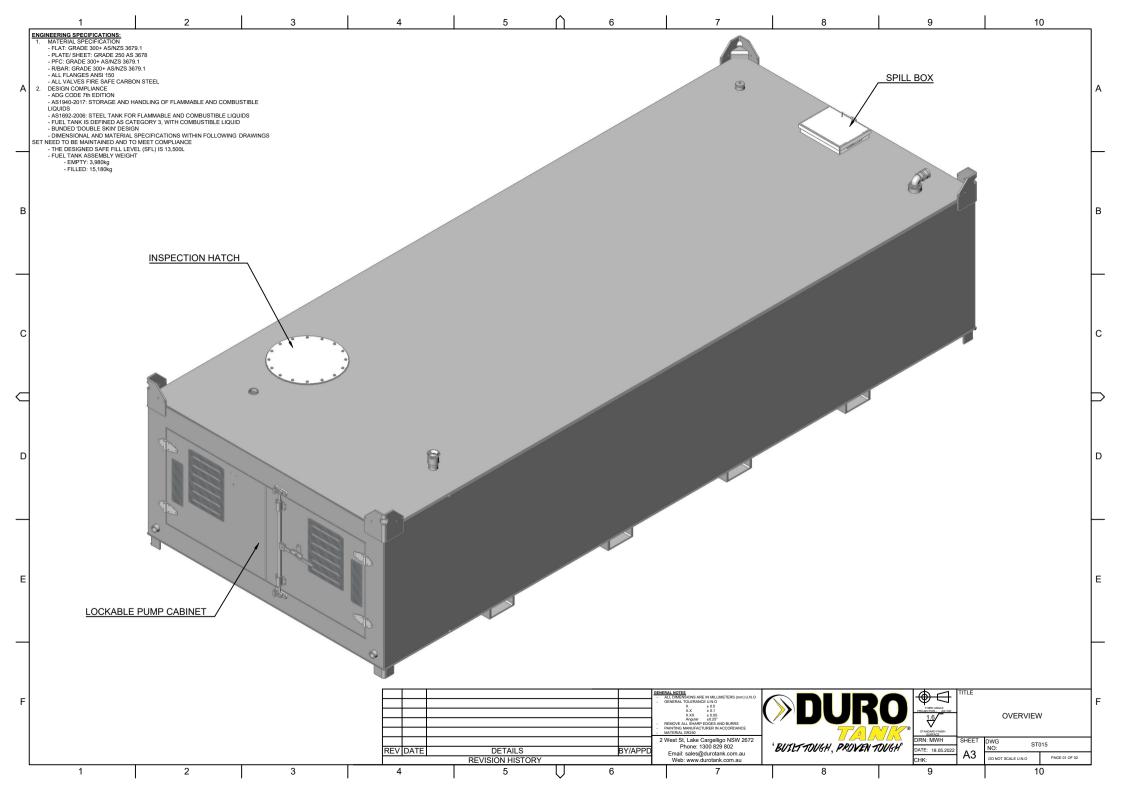

### ST015 - 15,000L SELF BUNDED SMART TANK

SAFE FILL 13,500 L

WEIGHT 4200 kg

SIZE (L x W x H) 6000 x 2450 x 1500 mm

#### STANDARD FEATURES

- » Designed and manufactured in Australia to Australian Standards
- » Self bunded (double wall)
- » Manway for access to inner tank
- » Forklift Pockets and Under tank visibility for visual inspection
- » 2" Bulk fill point for fast refill with Overfill protection and alarm.
- » 4 Lift points for easy moving and transportation (whilst Empty only)
- » Free To Air Vent
- » Calibrated dipstick with safe fill level, Located in a Lockable Spillbox
- » Anti-syphon valve on the suction line tp keep your tank primed
- » Provision for fast fill system
- » Domed roof to stop water/dirt pooling
- » Safety signage for Australian regulations
- » Lockable Weather Proof Pump bay with container Style Doors and locks.