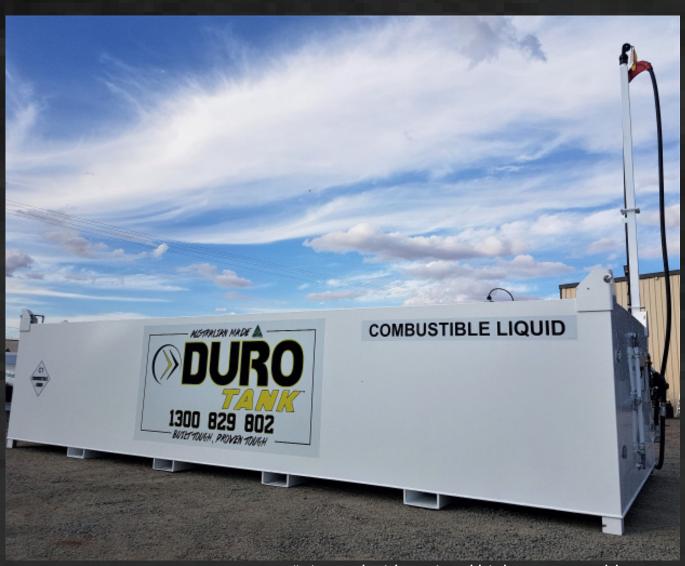

### ST015 - 15,000L SELF BUNDED SMART TANK

SAFE FILL 13,500 L

WEIGHT 4200 kg

SIZE (L x W x H) 6000 x 2450 x 1500 mm

#### STANDARD FEATURES

- » Designed and manufactured in Australia to Australian Standards
- » Self bunded (double wall)
- » Manway for access to inner tank
- » Forklift Pockets and Under tank visibility for visual inspection
- » 2" Bulk fill point for fast refill with Overfill protection and alarm.
- » 4 Lift points for easy moving and transportation (whilst Empty only)
- » Free To Air Vent
- » Calibrated dipstick with safe fill level, Located in a Lockable Spillbox
- » Anti-syphon valve on the suction line tp keep your tank primed
- » Provision for fast fill system
- » Domed roof to stop water/dirt pooling
- » Safety signage for Australian regulations
- » Lockable Weather Proof Pump bay with container Style Doors and locks.

#### **OPTIONAL PUMPS**

- » 240v Pump
- » Honda petrol Driven Pump
- » Ebsray Pumps
- » Hatz Diesel Driven Pump
- » Regent Pumps Have a pump you want? let the team know

#### **OPTIONAL ACCESSORIES**

- » 10m, 20m or 30m Heavy Duty Retractable Hose Reel
- » 4m Loose Hose
- » Emergency Stop, Battery Isolator and Reflective Mine Tape
- » High Mast Assembly
- » LED Light Kits
- » Fuel Management Systems
- » Reconnectable Breakaway Coupling
- » Ocio Tank Level Gauge
- » Spill Kits & Fire Extinguishers
- » 250T Drive Over Spill Grate
- » Credit Card Reader (24/7 public sites)
- » Auto Shutoff Nozzle
- » Wiggins Nozzle