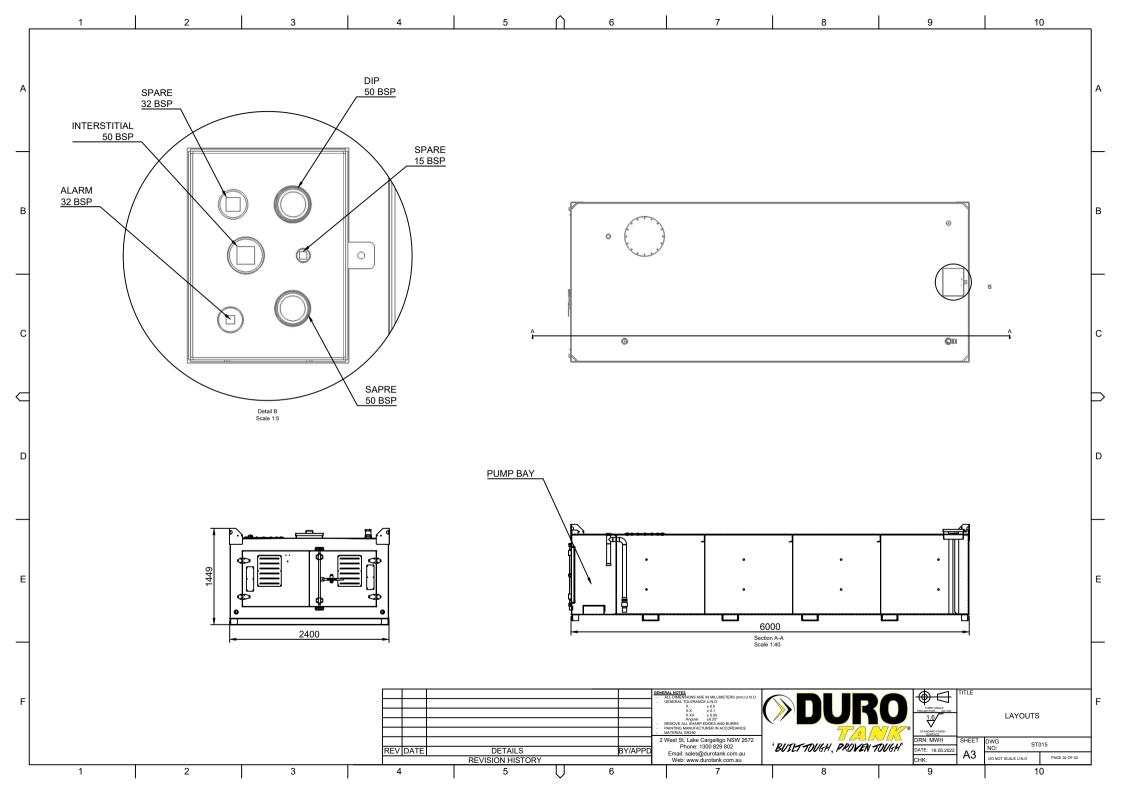

### ST015 - 15,000L SELF BUNDED SMART TANK

SAFE FILL 13,500 L

WEIGHT 4200 kg

SIZE (L x W x H) 6000 x 2450 x 1500 mm

#### STANDARD FEATURES

- » Designed and manufactured in Australia to Australian Standards
- » Self bunded (double wall)
- » Manway for access to inner tank
- » Forklift Pockets and Under tank visibility for visual inspection
- » 2" Bulk fill point for fast refill with Overfill protection and alarm.
- » 4 Lift points for easy moving and transportation (whilst Empty only)
- » Free To Air Vent
- » Calibrated dipstick with safe fill level, Located in a Lockable Spillbox
- » Anti-syphon valve on the suction line tp keep your tank primed
- » Provision for fast fill system
- » Domed roof to stop water/dirt pooling
- » Safety signage for Australian regulations
- » Lockable Weather Proof Pump bay with container Style Doors and locks.